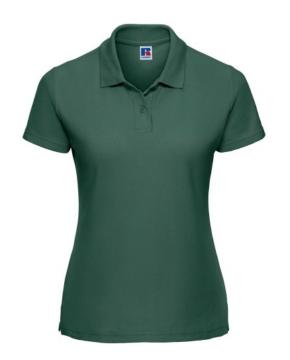

### **Basic informations**

Size: 4XL Length: 48 Width: 38 Height: 26

Printing type: Vez Color: Dark green

Size: 4XL

# **Specification**

RUSSELL women's CLASSIC POLYCOTTON POLO made from a single double yarn from which it produces fine and strong pike material. Classic stitching on the side, collar and shoulder reinforcements, double stitch along the shoulders, bottom and around the armpits, additional stitching around the ruffles, two buttons colored T-shirt, spare button Semi-green 4XL